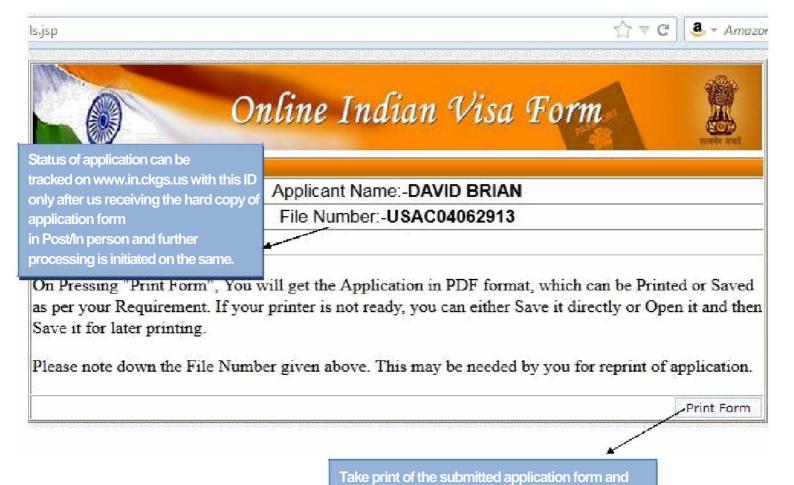

.

\*

If you have acquired Nationality by naturalization

specify Previous Nationality

Naturalization

Prev. Nationality INDIA

| ne.gov.in/visa/indianVisaReg.jsp                                                                                                                                                                                                                                                                                                                                                                                                                                                                                                                                                                                                                                                                                                                                                                                                                                                                                                                                                                                                                                                                                                                                                                                                                                                                                                                                                                                                                                                                                                                                                                                                                                                                                                                                                                                                                                                                                                                                                                                                                                                                                               | DAVID BRIAN                                     | Given name/s, modie warie (As in Passport)                                      |
|--------------------------------------------------------------------------------------------------------------------------------------------------------------------------------------------------------------------------------------------------------------------------------------------------------------------------------------------------------------------------------------------------------------------------------------------------------------------------------------------------------------------------------------------------------------------------------------------------------------------------------------------------------------------------------------------------------------------------------------------------------------------------------------------------------------------------------------------------------------------------------------------------------------------------------------------------------------------------------------------------------------------------------------------------------------------------------------------------------------------------------------------------------------------------------------------------------------------------------------------------------------------------------------------------------------------------------------------------------------------------------------------------------------------------------------------------------------------------------------------------------------------------------------------------------------------------------------------------------------------------------------------------------------------------------------------------------------------------------------------------------------------------------------------------------------------------------------------------------------------------------------------------------------------------------------------------------------------------------------------------------------------------------------------------------------------------------------------------------------------------------|-------------------------------------------------|---------------------------------------------------------------------------------|
| Given Name's* DAVID BRIAN                                                                                                                                                                                                                                                                                                                                                                                                                                                                                                                                                                                                                                                                                                                                                                                                                                                                                                                                                                                                                                                                                                                                                                                                                                                                                                                                                                                                                                                                                                                                                                                                                                                                                                                                                                                                                                                                                                                                                                                                                                                                                                      |                                                 |                                                                                 |
| and the same of th | name? If yes, click the box 🗵 and give details. | _                                                                               |
| Sex*                                                                                                                                                                                                                                                                                                                                                                                                                                                                                                                                                                                                                                                                                                                                                                                                                                                                                                                                                                                                                                                                                                                                                                                                                                                                                                                                                                                                                                                                                                                                                                                                                                                                                                                                                                                                                                                                                                                                                                                                                                                                                                                           |                                                 |                                                                                 |
| Date of Birth*                                                                                                                                                                                                                                                                                                                                                                                                                                                                                                                                                                                                                                                                                                                                                                                                                                                                                                                                                                                                                                                                                                                                                                                                                                                                                                                                                                                                                                                                                                                                                                                                                                                                                                                                                                                                                                                                                                                                                                                                                                                                                                                 | 26/05/1984 (DD/MM/YYYY)                         | Date of Birth as in Passport in DD/MM/YYYY format                               |
| Town/City of birth *                                                                                                                                                                                                                                                                                                                                                                                                                                                                                                                                                                                                                                                                                                                                                                                                                                                                                                                                                                                                                                                                                                                                                                                                                                                                                                                                                                                                                                                                                                                                                                                                                                                                                                                                                                                                                                                                                                                                                                                                                                                                                                           | WASHINGTON DC                                   | Province/Town/City of birth                                                     |
| Country of birth*                                                                                                                                                                                                                                                                                                                                                                                                                                                                                                                                                                                                                                                                                                                                                                                                                                                                                                                                                                                                                                                                                                                                                                                                                                                                                                                                                                                                                                                                                                                                                                                                                                                                                                                                                                                                                                                                                                                                                                                                                                                                                                              | UNITED STATES OF AMERICA                        | _                                                                               |
| Citizenship/National Id No.*                                                                                                                                                                                                                                                                                                                                                                                                                                                                                                                                                                                                                                                                                                                                                                                                                                                                                                                                                                                                                                                                                                                                                                                                                                                                                                                                                                                                                                                                                                                                                                                                                                                                                                                                                                                                                                                                                                                                                                                                                                                                                                   | 123456789                                       | If not applicable Please Type NA                                                |
| Religion *                                                                                                                                                                                                                                                                                                                                                                                                                                                                                                                                                                                                                                                                                                                                                                                                                                                                                                                                                                                                                                                                                                                                                                                                                                                                                                                                                                                                                                                                                                                                                                                                                                                                                                                                                                                                                                                                                                                                                                                                                                                                                                                     | CHRISTIAN                                       | If Others .Please specify                                                       |
| Visible identification marks*                                                                                                                                                                                                                                                                                                                                                                                                                                                                                                                                                                                                                                                                                                                                                                                                                                                                                                                                                                                                                                                                                                                                                                                                                                                                                                                                                                                                                                                                                                                                                                                                                                                                                                                                                                                                                                                                                                                                                                                                                                                                                                  | SCAR ON FOREHEAD                                |                                                                                 |
| Educational Qualification                                                                                                                                                                                                                                                                                                                                                                                                                                                                                                                                                                                                                                                                                                                                                                                                                                                                                                                                                                                                                                                                                                                                                                                                                                                                                                                                                                                                                                                                                                                                                                                                                                                                                                                                                                                                                                                                                                                                                                                                                                                                                                      | GRADUATE 🔻                                      |                                                                                 |
| Nationality *                                                                                                                                                                                                                                                                                                                                                                                                                                                                                                                                                                                                                                                                                                                                                                                                                                                                                                                                                                                                                                                                                                                                                                                                                                                                                                                                                                                                                                                                                                                                                                                                                                                                                                                                                                                                                                                                                                                                                                                                                                                                                                                  | UNITED STATES OF AMERICA                        |                                                                                 |
| Did you acquire Nationality by bir                                                                                                                                                                                                                                                                                                                                                                                                                                                                                                                                                                                                                                                                                                                                                                                                                                                                                                                                                                                                                                                                                                                                                                                                                                                                                                                                                                                                                                                                                                                                                                                                                                                                                                                                                                                                                                                                                                                                                                                                                                                                                             | th or by naturalization?"                       |                                                                                 |
|                                                                                                                                                                                                                                                                                                                                                                                                                                                                                                                                                                                                                                                                                                                                                                                                                                                                                                                                                                                                                                                                                                                                                                                                                                                                                                                                                                                                                                                                                                                                                                                                                                                                                                                                                                                                                                                                                                                                                                                                                                                                                                                                | Naturalization 💌                                |                                                                                 |
| Prev. Nationality                                                                                                                                                                                                                                                                                                                                                                                                                                                                                                                                                                                                                                                                                                                                                                                                                                                                                                                                                                                                                                                                                                                                                                                                                                                                                                                                                                                                                                                                                                                                                                                                                                                                                                                                                                                                                                                                                                                                                                                                                                                                                                              | INDIA                                           | If you have acquired Nationality by naturalization specify Previous Nationality |
| Passport Details                                                                                                                                                                                                                                                                                                                                                                                                                                                                                                                                                                                                                                                                                                                                                                                                                                                                                                                                                                                                                                                                                                                                                                                                                                                                                                                                                                                                                                                                                                                                                                                                                                                                                                                                                                                                                                                                                                                                                                                                                                                                                                               |                                                 |                                                                                 |
| Passport No. *                                                                                                                                                                                                                                                                                                                                                                                                                                                                                                                                                                                                                                                                                                                                                                                                                                                                                                                                                                                                                                                                                                                                                                                                                                                                                                                                                                                                                                                                                                                                                                                                                                                                                                                                                                                                                                                                                                                                                                                                                                                                                                                 | A12345678                                       | Applicant's Passport Number                                                     |
| Place of Issue *                                                                                                                                                                                                                                                                                                                                                                                                                                                                                                                                                                                                                                                                                                                                                                                                                                                                                                                                                                                                                                                                                                                                                                                                                                                                                                                                                                                                                                                                                                                                                                                                                                                                                                                                                                                                                                                                                                                                                                                                                                                                                                               | WASHINGTON DC                                   |                                                                                 |
| Date of Issue *                                                                                                                                                                                                                                                                                                                                                                                                                                                                                                                                                                                                                                                                                                                                                                                                                                                                                                                                                                                                                                                                                                                                                                                                                                                                                                                                                                                                                                                                                                                                                                                                                                                                                                                                                                                                                                                                                                                                                                                                                                                                                                                | 01/07/2012 (DD/MM/YYYY)                         | In DD/MM/YYYY format                                                            |
| Date of Expiry *                                                                                                                                                                                                                                                                                                                                                                                                                                                                                                                                                                                                                                                                                                                                                                                                                                                                                                                                                                                                                                                                                                                                                                                                                                                                                                                                                                                                                                                                                                                                                                                                                                                                                                                                                                                                                                                                                                                                                                                                                                                                                                               | 01/07/2023 (DD/MM/YYYY)                         | In DD/MM/YYYY format.Minimum Six Month Validity is Required.                    |
| Any other valid Passport/Iden                                                                                                                                                                                                                                                                                                                                                                                                                                                                                                                                                                                                                                                                                                                                                                                                                                                                                                                                                                                                                                                                                                                                                                                                                                                                                                                                                                                                                                                                                                                                                                                                                                                                                                                                                                                                                                                                                                                                                                                                                                                                                                  | tity Certificate(IC)/Dual Nationality held ,Yes | If Yes Please give Details                                                      |
|                                                                                                                                                                                                                                                                                                                                                                                                                                                                                                                                                                                                                                                                                                                                                                                                                                                                                                                                                                                                                                                                                                                                                                                                                                                                                                                                                                                                                                                                                                                                                                                                                                                                                                                                                                                                                                                                                                                                                                                                                                                                                                                                |                                                 |                                                                                 |